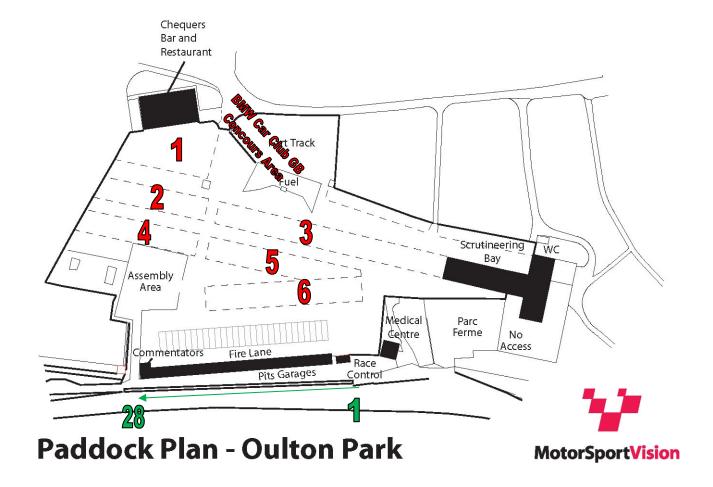

### Final Instructions – Oulton Park – 3<sup>rd</sup> June 2023 19 Circuit Maps Main Entrance # P 2 Market O III 4 T) P KEY 1 Hospitality suites 2 Car parks P 110 Toilets + First aid karting Fuel Restaurants Shaws Entrance

INTERNATIONAL CIRCUIT

| Area | Saturday       |
|------|----------------|
| 1    | BMWCCR         |
| 2    | BMWCCR         |
| 3    | Sports 1000    |
| 4    | Sport Specials |
| 5    | Sport Specials |
| 6    | Alfa Romeo     |